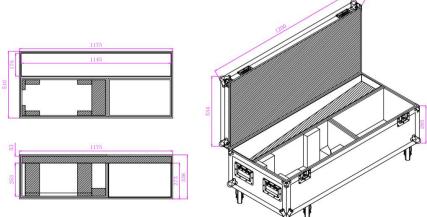

## Description

Mega Cases Heavy Duty trunks are made with the highest standard and made to handle the rigors of the road. The wood that is used is a front and back filmed 9mm red hex pattern 6 layer wood. Most of the hardware used is from Penn Elcom an industry proven hardware manufacture. They are equipped with the New Magnetic castor system that will allow the caster rotate into stacking position auto-matically with out having to dangerously place hands between cases when stacking.

#### Penn ElCom Hardware

- 4 Medium Receded Black Handles
- 8 Large Black Ball Corners
- 2 Medium Black Automatic Latch
- 2 Medium Black Lid Stays
- 4 4" Magnetic Castors
- 4 Black Castor Stacking Dish
- 1 Label Dish (with Generic Mega Case Label)
- 1 Stand Storage Compartment
- 1 Cable Storage Compartment

## **PHYSICAL SIZE:**

Size: 47" x 21" x 20 Weight: 82 lb